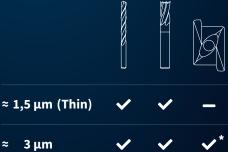

### **Available coating thicknesses**

≈ 4,5 µm (Plus) ✓ — —

: 6 μm (Plus) — — ·

≈ 12 µm — — •

\* Also available with a golden top coating