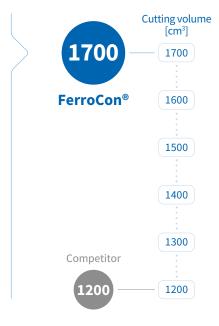

# for Unalloyed, Alloyed and High-speed Steel (Ferrous Materials)

The premium HiPIMS coating for high-performance applications in unalloyed, alloyed and high-speed steel. Optimum adhesion, smoothest surfaces, high hardness values and toughness for your tool. Pure performance.

# Application example

#### Performance thanks to HiPIMS

Material: 1.2315
Tool with WSP SNMX12
Machining operation: milling  $v_c = 180 \text{ m/min}$ 

f<sub>.</sub> = **0.2** mm

 $a_p = 2 mm$ 





#### **Technical data**

Coating technology:

**HiPIMS** 

Composition of the coating material:

**AlTiN-based** 

Color:

**Anthracite** 

Max. operating temperature:

1,100°C

### **Available coating thicknesses**



≈ 4,5 µm (Plus) ✓ — —

: 6 μm (Plus) — — ·

≈ 12 µm — — •

\* Also available with a golden top coating

## Talk to an expert

+49 2405 44 70 123 coatingservice@cemecon.de