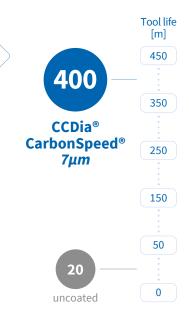

## Application example

# Cost-effectiveness combined with a highly reliable process

Material: EDM graphite ISO-63 Tool: end mill  $v_c = 600 \text{ m/min}$  $f_z = 0.06 \text{ mm/tooth}$ 